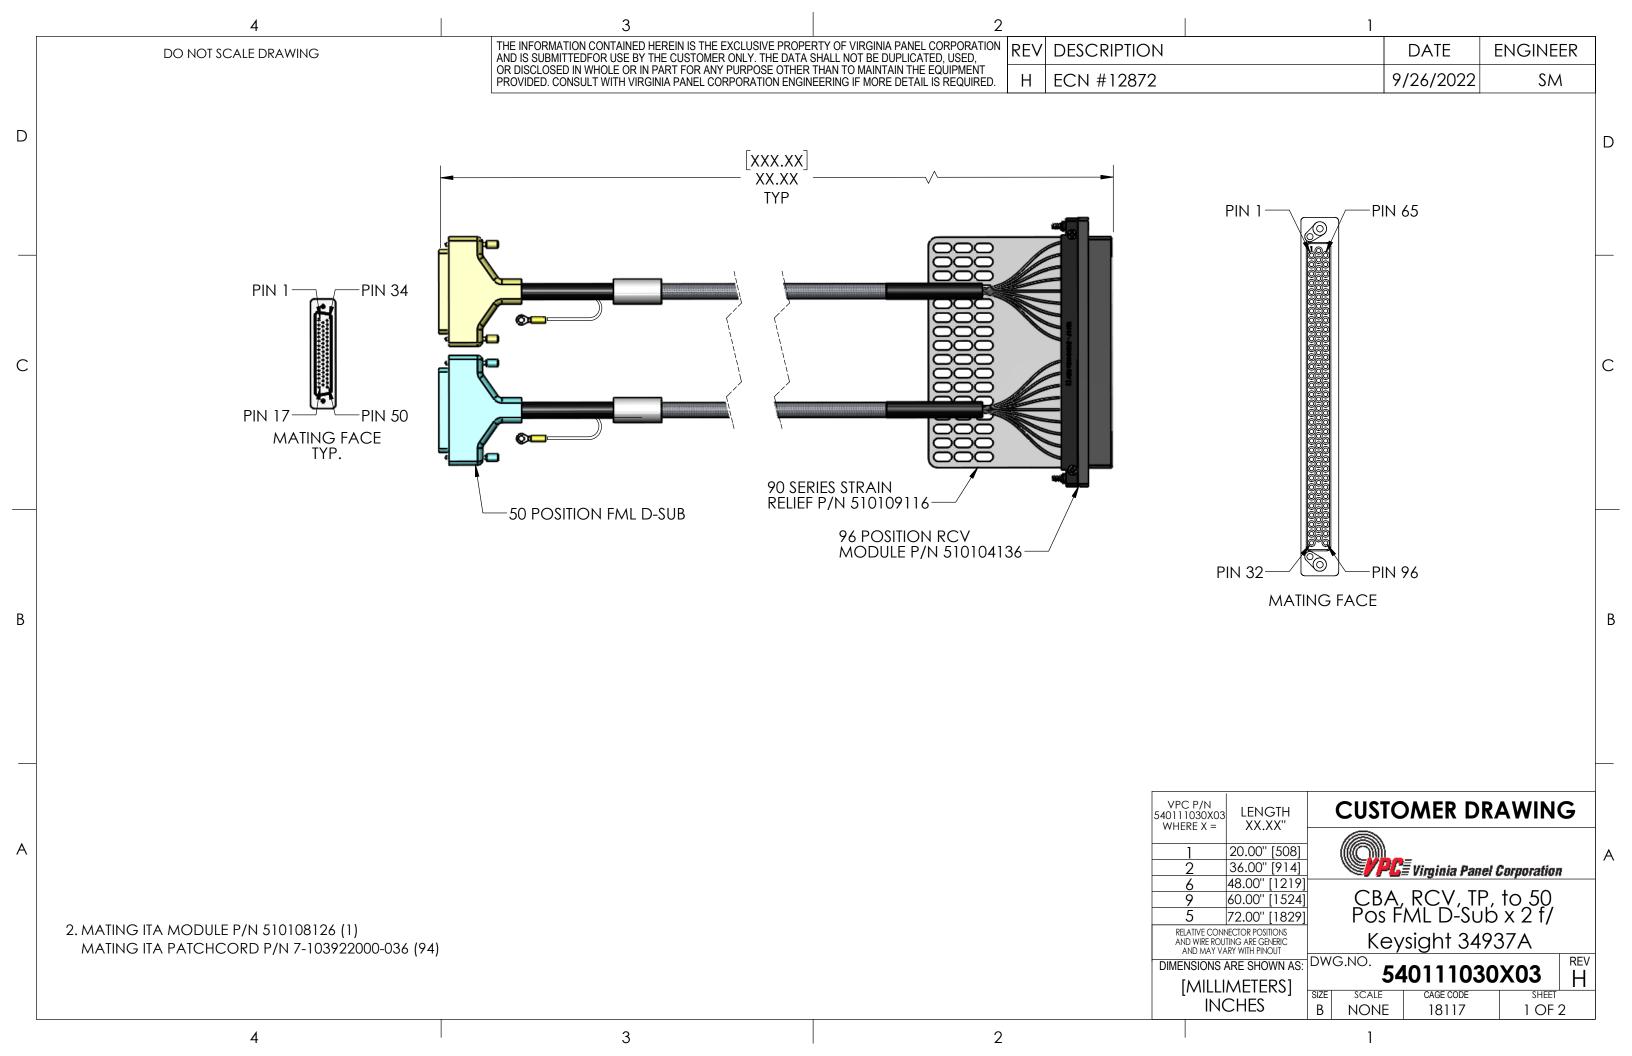

| 4  | 3        |          |          |                                    |            |                                  |          |          |                                                                                                                                                                                                                                                                                          | 2                                  |            | 1                           |                                                   |   |
|----|----------|----------|----------|------------------------------------|------------|----------------------------------|----------|----------|------------------------------------------------------------------------------------------------------------------------------------------------------------------------------------------------------------------------------------------------------------------------------------------|------------------------------------|------------|-----------------------------|---------------------------------------------------|---|
|    | Run #    | From VPC | Wire AWG | Wire/Patchcord P/N                 | Wire Color | To Location<br>(Conn - Pin)      | Run #    | From VPC | Wire AW6                                                                                                                                                                                                                                                                                 | 6 Wire/Patchcord P/N               | Wire Colo  | To Location<br>(Conn - Pin) |                                                   |   |
|    | 1        | 2        | 22       | 7-104922000-XXX<br>7-104922000-XXX | WHT<br>WHT | BANK1-1<br>BANK1-2               | 49       | 49       | 22<br>22                                                                                                                                                                                                                                                                                 | 7-104922000-XXX<br>7-104922000-XXX | WHT<br>WHT | BANK2-3<br>BANK2-4          |                                                   |   |
| D  | 3        | 3        | 22       | 7-104922000-XXX<br>7-104922000-XXX | WHT        | BANK1-2<br>BANK1-3               | 50       | 50<br>51 | 22                                                                                                                                                                                                                                                                                       | 7-104922000-XXX                    | WHT        | BANK2-4                     |                                                   |   |
|    | 4        | 4        | 22       | 7-104922000-XXX                    | WHT        | BANK1-4                          | 52       | 52       | 22                                                                                                                                                                                                                                                                                       | 7-104922000-XXX                    | WHT        | BANK2-6                     |                                                   | D |
|    | 5        | 5        | 22       | 7-104922000-XXX                    | WHT        | BANK1-5                          | 53       | 53       | 22                                                                                                                                                                                                                                                                                       | 7-104922000-XXX                    | WHT        | BANK2-7                     |                                                   |   |
|    | 7        | 6<br>7   | 22       | 7-104922000-XXX<br>7-104922000-XXX | WHT<br>WHT | BANK1-6<br>BANK1-7               | 54<br>55 | 54<br>55 | 22                                                                                                                                                                                                                                                                                       | 7-104922000-XXX<br>7-104922000-XXX | WHT<br>WHT | BANK2-8<br>BANK2-9          | İ                                                 |   |
|    | 8        | 8        | 22       | 7-104922000-XXX                    | WHT        | BANK1-8                          | 56       | 56       | 22                                                                                                                                                                                                                                                                                       | 7-104922000-XXX                    | WHT        | BANK2-10                    |                                                   |   |
|    | 9        | 9        | 22       | 7-104922000-XXX                    | WHT        | BANK1-9                          | 57       | 57       | 22                                                                                                                                                                                                                                                                                       | 7-104922000-XXX                    | WHT        | BANK2-11                    |                                                   |   |
|    | 10       | 10       | 22       | 7-104922000-XXX                    | WHT        | BANK1-10                         | 58       | 58       | 22                                                                                                                                                                                                                                                                                       | 7-104922000-XXX                    | WHT        | BANK2-12                    |                                                   | _ |
|    | 11       | 11<br>12 | 22       | 7-104922000-XXX<br>7-104922000-XXX | WHT<br>WHT | BANK1-11<br>BANK1-12             | 59<br>60 | 59<br>60 | 22                                                                                                                                                                                                                                                                                       | 7-104922000-XXX<br>7-104922000-XXX | WHT<br>WHT | BANK2-13<br>BANK2-14        |                                                   |   |
|    | 13       | 13       | 22       | 7-104922000-XXX                    | WHT        | BANK1-13                         | 61       | 61       | 22                                                                                                                                                                                                                                                                                       | 7-104922000-XXX                    | WHT        | BANK2-14                    |                                                   |   |
|    | 14       | 14       | 22       | 7-104922000-XXX                    | WHT        | BANK1-14                         | 62       | 62       | 22                                                                                                                                                                                                                                                                                       | 7-104922000-XXX                    | WHT        | BANK2-16                    |                                                   |   |
|    | 15       | 15       | 22       | 7-104922000-XXX                    | WHT        | BANK1-15                         | 63       | 63       | 22                                                                                                                                                                                                                                                                                       | 7-104922000-XXX                    | WHT        | BANK2-19                    |                                                   |   |
|    | 16<br>17 | 16<br>17 | 22<br>22 | 7-104922000-XXX<br>7-104922000-XXX | WHT<br>WHT | BANK1-16<br>BANK1-19             | 64<br>65 | 64<br>65 | 22<br>22                                                                                                                                                                                                                                                                                 | 7-104922000-XXX<br>7-104922000-XXX | WHT<br>WHT | BANK2-20<br>BANK2-21        |                                                   | С |
|    | 18       | 18       | 22       | 7-104922000-XXX                    | WHT        | BANK1-20                         | 66       | 66       | 22                                                                                                                                                                                                                                                                                       | 7-104922000-XXX                    | WHT        | BANK2-22                    |                                                   |   |
|    | 19       | 19       | 22       | 7-104922000-XXX                    | WHT        | BANK1-21<br>BANK1-22<br>BANK1-23 | 67<br>68 | 67<br>68 | 22<br>22                                                                                                                                                                                                                                                                                 | 7-104922000-XXX                    | WHT        | BANK2-23                    |                                                   |   |
|    | 20       | 20       | 22       | 7-104922000-XXX                    | WHT        |                                  |          |          |                                                                                                                                                                                                                                                                                          | 7-104922000-XXX                    | WHT        | BANK2-24                    |                                                   |   |
|    | 21       | 21       | 22       | 7-104922000-XXX<br>7-104922000-XXX | WHT<br>WHT | BANK1-23<br>BANK1-24             | 69<br>70 | 69<br>70 | 22                                                                                                                                                                                                                                                                                       | 7-104922000-XXX<br>7-104922000-XXX | WHT<br>WHT | BANK2-25<br>BANK2-26        |                                                   |   |
|    | 23       | 23       | 22       | 7-104922000-XXX                    | WHT        | BANK1-25                         | 71       | 71       | 22                                                                                                                                                                                                                                                                                       | 7-104922000-XXX                    | WHT        | BANK2-27                    |                                                   |   |
|    | 24       | 24       | 22       | 7-104922000-XXX                    | WHT        | BANK1-26                         | 72       | 72       | 22                                                                                                                                                                                                                                                                                       | 7-104922000-XXX                    | WHT        | BANK2-28                    |                                                   |   |
|    | 25<br>26 | 25<br>26 | 22       | 7-104922000-XXX<br>7-104922000-XXX | WHT<br>WHT | BANK1-27<br>BANK1-28             | 73<br>74 | 73<br>74 | 22<br>22                                                                                                                                                                                                                                                                                 | 7-104922000-XXX<br>7-104922000-XXX | WHT<br>WHT | BANK2-29<br>BANK2-30        | İ                                                 |   |
| D. | 27       | 27       | 22       | 7-104922000-XXX                    | WHT        | BANK1-29                         | 75       | 75       | 22                                                                                                                                                                                                                                                                                       | 7-104922000-XXX                    | WHT        | BANK2-30                    |                                                   |   |
|    | 28       | 28       | 22       | 7-104922000-XXX                    | WHT        | BANK1-30                         | 76       | 76       | 22                                                                                                                                                                                                                                                                                       | 7-104922000-XXX                    | WHT        | BANK2-32                    |                                                   |   |
|    | 29       | 29       | 22       | 7-104922000-XXX                    | WHT        | BANK1-31                         | 77       | 77       | 22                                                                                                                                                                                                                                                                                       | 7-104922000-XXX                    | WHT        | BANK2-35                    |                                                   |   |
|    | 30       | 30<br>31 | 22       | 7-104922000-XXX<br>7-104922000-XXX | WHT<br>WHT | BANK1-32<br>BANK1-35             | 78<br>79 | 78<br>79 | 22<br>22                                                                                                                                                                                                                                                                                 | 7-104922000-XXX<br>7-104922000-XXX | WHT<br>WHT | BANK2-36<br>BANK2-37        | İ                                                 |   |
|    | 32       | 32       | 22       | 7-104922000-XXX                    | WHT        | BANK1-36                         | 80       | 80       | 22                                                                                                                                                                                                                                                                                       | 7-104922000-XXX                    | WHT        | BANK2-37                    |                                                   |   |
| В  | 33       | 33       | 22       | 7-104922000-XXX                    | WHT        | BANK1-37                         | 81       | 81       | 22                                                                                                                                                                                                                                                                                       | 7-104922000-XXX                    | WHT        | BANK2-39                    |                                                   | В |
|    | 34       | 34       | 22       | 7-104922000-XXX                    | WHT        | BANK1-38                         | 82       | 82       | 22                                                                                                                                                                                                                                                                                       | 7-104922000-XXX                    | WHT        | BANK2-40                    |                                                   |   |
|    | 35<br>36 | 35<br>36 | 22       | 7-104922000-XXX<br>7-104922000-XXX | WHT<br>WHT | BANK1-39<br>BANK1-40             | 83       | 83<br>84 | 22<br>22                                                                                                                                                                                                                                                                                 | 7-104922000-XXX<br>7-104922000-XXX | WHT<br>WHT | BANK2-41<br>BANK2-42        |                                                   |   |
|    | 37       | 37       | 22       | 7-104922000-XXX                    | WHT        | BANK1-41                         | 85       | 85       | 22                                                                                                                                                                                                                                                                                       | 7-104922000-XXX                    | WHT        | BANK2-43                    |                                                   |   |
|    | 38       | 38       | 22       | 7-104922000-XXX                    | WHT        | BANK1-42                         | 86       | 86       | 22                                                                                                                                                                                                                                                                                       | 7-104922000-XXX                    | WHT        | BANK2-44                    |                                                   |   |
|    | 39       | 39       | 22       | 7-104922000-XXX                    | WHT        | BANK1-43                         | 87       | 87       | 22                                                                                                                                                                                                                                                                                       | 7-104922000-XXX                    | WHT        | BANK2-45                    |                                                   |   |
|    | 40       | 40<br>41 | 22<br>22 | 7-104922000-XXX<br>7-104922000-XXX | WHT<br>WHT | BANK1-44<br>BANK1-45             | 88       | 88<br>89 | 22<br>22                                                                                                                                                                                                                                                                                 | 7-104922000-XXX<br>7-104922000-XXX | WHT<br>WHT | BANK2-46<br>BANK2-47        |                                                   |   |
|    | 42       | 42       | 22       | 7-104922000-XXX                    | WHT        | BANK1-46                         | 90       | 90       | 22                                                                                                                                                                                                                                                                                       | 7-104922000-XXX                    | WHT        | BANK2-48                    |                                                   |   |
|    | 43       | 43       | 22       | 7-104922000-XXX                    | WHT        | BANK1-47                         | 91       | 91       | 22                                                                                                                                                                                                                                                                                       | 7-104922000-XXX                    | WHT        | BANK2-49                    |                                                   |   |
|    | 44       | 44       | 22       | 7-104922000-XXX                    | WHT        | BANK1-48                         | 92       | 92       | 22                                                                                                                                                                                                                                                                                       | 7-104922000-XXX                    | WHT        | BANK2-50<br>BANK 1          |                                                   |   |
| A  | 45       | 45       | 22       | 7-104922000-XXX                    | WHT        | BANK1-49                         | 93       | 93       | 22                                                                                                                                                                                                                                                                                       | 7-104922000-XXX                    | WHT        | BACKSHELL                   |                                                   | A |
|    | 46       | 46       | 22       | 7-104922000-XXX                    | WHT        | BANK1-50                         | 94       | 94       | 22                                                                                                                                                                                                                                                                                       | 7-104922000-XXX                    | WHT        | BANK 2<br>BACKSHELL         |                                                   |   |
|    | 47       | 47<br>48 | 22<br>22 | 7-104922000-XXX<br>7-104922000-XXX | WHT<br>WHT | BANK2-1<br>BANK2-2               | 95       | 95       | -                                                                                                                                                                                                                                                                                        | -                                  | WHT<br>WHT | OPEN                        |                                                   |   |
|    | 48       | 48       | 22       | 7-104922000-XXX                    | WHI        | BANKZ-Z                          | 96       | 96       |                                                                                                                                                                                                                                                                                          | -                                  |            | OPEN                        |                                                   |   |
|    |          |          |          |                                    |            |                                  |          |          |                                                                                                                                                                                                                                                                                          |                                    |            |                             | DRAWING - CUSTOMER DRAWING  VIDE INIA DWG.NO. REV |   |
|    |          |          |          |                                    |            |                                  |          |          | FION CONT.<br>PRATION AN                                                                                                                                                                                                                                                                 |                                    |            |                             |                                                   |   |
|    |          |          |          |                                    |            |                                  |          |          | PANEL CORPORATION AND IS SUBMITTED FOR USE BY THE CUSTOMER ONLY.  THE DATA SHALL NOT BE DUPLICATED, USED, OR DISCLOSED IN WHOLE OR IN PART FOR ANY PURPOSE OTHER THAN TO MAINTAIN THE EQUIPMENT PROVIDED.  540   1   1030 X U3  SIZE   SCALE   CAGE CODE   SHEE  B   NONE   18117   2 OF |                                    |            |                             |                                                   |   |
| 4  |          |          |          | 3                                  |            |                                  |          |          |                                                                                                                                                                                                                                                                                          | 2                                  |            |                             | 1                                                 |   |